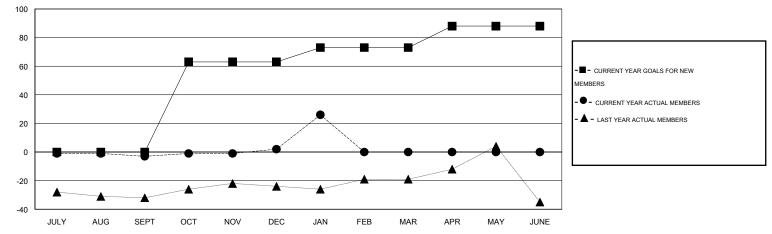

## GI

| LOCATION NETHERLANDS |
|----------------------|
|----------------------|

| GMT: HOWAF            |                  | LOCATION NETHERLANDS |                            |                             |                       |                    |                       | GMT CA 4                     |                             |  |
|-----------------------|------------------|----------------------|----------------------------|-----------------------------|-----------------------|--------------------|-----------------------|------------------------------|-----------------------------|--|
|                       |                  | Members              |                            |                             |                       |                    |                       |                              |                             |  |
| RESULTS FOR 2013-2014 |                  |                      |                            |                             | RESULTS FOR 2013-2014 |                    |                       |                              |                             |  |
| QUARTER               | NEW CLUB<br>GOAL | ACTUAL NEW<br>CLUBS  | ACTUAL<br>DROPPED<br>CLUBS | ACTUAL NET<br>GAIN/<br>LOSS | QUARTER               | NEW MEMBER<br>GOAL | ACTUAL NEW<br>MEMBERS | ACTUAL<br>DROPPED<br>MEMBERS | ACTUAL NET<br>GAIN/<br>LOSS |  |
| JULY/AUG/SEPT         | 0                | 0                    | 0                          | 0                           | JULY/AUG/SEPT         | 0                  | 8                     | 11                           | -3                          |  |
| OCT/NOV/DEC           | 2                | 0                    | 0                          | 0                           | OCT/NOV/DEC           | 63                 | 22                    | 17                           | 5                           |  |
| JAN/FEB/MAR           | 0                | 1                    | 0                          | 1                           | JAN/FEB/MAR           | 10                 | 31                    | 7                            | 24                          |  |
| APR/MAY/JUNE          | 0                | 0                    | 0                          | 0                           | APR/MAY/JUNE          | 15                 | 0                     | 0                            | 0                           |  |