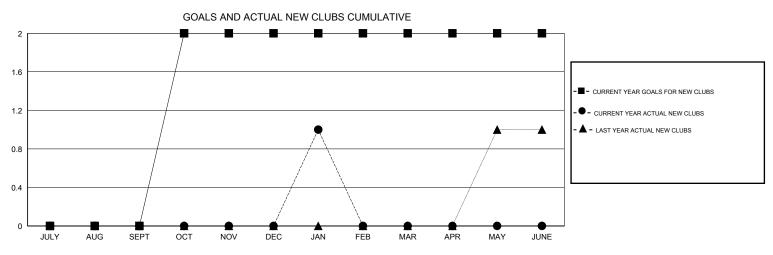

## GI

| LOCATION NETHERLANDS |
|----------------------|
|----------------------|

| GMT: HOWAF            |                  | LOCATION NETHERLANDS |                            |                             |                       |                    |                       | GMT CA 4                     |                             |  |
|-----------------------|------------------|----------------------|----------------------------|-----------------------------|-----------------------|--------------------|-----------------------|------------------------------|-----------------------------|--|
|                       |                  | Members              |                            |                             |                       |                    |                       |                              |                             |  |
| RESULTS FOR 2013-2014 |                  |                      |                            |                             | RESULTS FOR 2013-2014 |                    |                       |                              |                             |  |
| QUARTER               | NEW CLUB<br>GOAL | ACTUAL NEW<br>CLUBS  | ACTUAL<br>DROPPED<br>CLUBS | ACTUAL NET<br>GAIN/<br>LOSS | QUARTER               | NEW MEMBER<br>GOAL | ACTUAL NEW<br>MEMBERS | ACTUAL<br>DROPPED<br>MEMBERS | ACTUAL NET<br>GAIN/<br>LOSS |  |
| JULY/AUG/SEPT         | 0                | 0                    | 0                          | 0                           | JULY/AUG/SEPT         | 0                  | 8                     | 11                           | -3                          |  |
| OCT/NOV/DEC           | 2                | 0                    | 0                          | 0                           | OCT/NOV/DEC           | 63                 | 22                    | 17                           | 5                           |  |
| JAN/FEB/MAR           | 0                | 1                    | 0                          | 1                           | JAN/FEB/MAR           | 10                 | 31                    | 7                            | 24                          |  |
| APR/MAY/JUNE          | 0                | 0                    | 0                          | 0                           | APR/MAY/JUNE          | 15                 | 0                     | 0                            | 0                           |  |